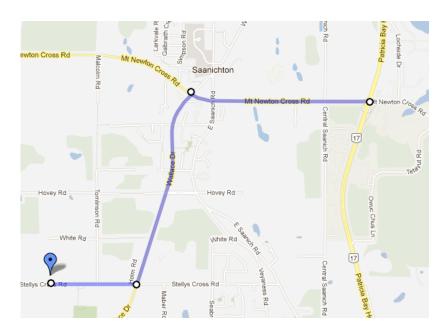

#### **SAANICH FAIRGROUNDS**

1528 STELLYS X RD SAANICHTON, BC

#### DIRECTIONS FROM SWARTZ BAY FERRY TERMINAL

HEAD SOUTH ON HWY 17 TOWARDS VICTORIA FOR APPROX 11 KMS, TURN RIGHT AT MT NEWTON CROSS RD (TRAFFIC LIGHTS). TURN LEFT AT WALLACE DRIVE (4 WAY STOP). TURN RIGHT ON STELLYS X RD & SAANICH FAIRGROUNDS WILL BE ON YOUR RIGHT.

#### **DIRECTIONS FROM NANAIMO**

HEAD SOUTH ON HWY 1 TOWARDS VICTORIA & TURN LEFT ONTO MCKENZIE TO HWY 17 HEADING NORTH TOWARDS THE SWARTZ BAY FERRY TERMINAL. AT APPROX 15 kms, TURN LEFT AT MT NEWTON CROSS RD (TRAFFIC LIGHTS). TURN LEFT AT WALLACE DRIVE (4 WAY STOP). TURN RIGHT ON STELLYS X RD & SAANICH FAIRGROUNDS WILL BE ON YOUR RIGHT.

#### **PARKING**

PLEASE ENTER VIA GATE 6 AT THE FAR END OF THE FIELDS. SATURDAY MAY 27<sup>TH</sup> ONLY THERE WILL BE A HORSE SHOW ADJACENT TO THE RCMP BARN, SO PARKING WILL BE LIMITED IMMEDIATELY SURROUNDING THE RCMP BARN. PLEASE PARK BELOW THE AGRIPLEX BUILDING ON THE GRASS. SUNDAY THERE WILL BE PARKING AVAILABLE SURROUNDING THE RCMP BARN AND HORSE STALLS. SHADE IS LIMITED IN ALL AREAS, SO PLEASE PLAN ACCORDINGLY.