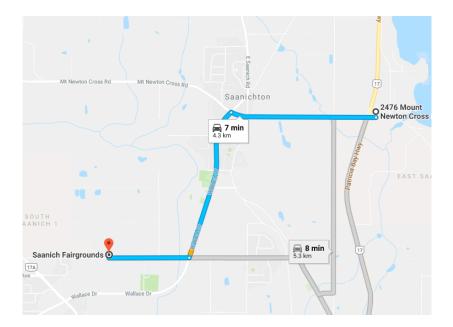

#### DIRECTIONS FROM SWARTZ BAY FERRY TERMINAL

HEAD SOUTH ON HWY 17 TOWARDS VICTORIA FOR APPROX 11 KMS, TURN RIGHT AT MT NEWTON CROSS RD (TRAFFIC LIGHTS). TURN LEFT AT WALLACE DRIVE (4 WAY STOP). TURN RIGHT ON STELLYS X RD & SAANICH FAIRGROUNDS WILL BE ON YOUR RIGHT.

#### DIRECTIONS FROM NANAIMO

HEAD SOUTH ON HWY 1 TOWARDS VICTORIA & TURN LEFT ONTO MCKENZIE TO HWY 17 HEADING NORTH TOWARDS THE SWARTZ BAY FERRY TERMINAL. AT APPROX 15KMS, TURN LEFT AT MT NEWTON CROSS RD (TRAFFIC LIGHTS). TURN LEFT AT WALLACE DRIVE (4 WAY STOP). TURN RIGHT ON STELLYS X RD & SAANICH FAIRGROUNDS WILL BE ON YOUR RIGHT.

### Accommodations

TO CKC MEMBERS.

THE FOLLOWING ESTABLISHMENTS WILL ACCEPT DOGS. SOME RESTRICTIONS OR ADDITIONAL CHARGES MAY APPLY.

| CEDARWOOD INN & SUITES   | 9522 Lochside Dr, Sidney        | 250-656-5551 |
|--------------------------|---------------------------------|--------------|
| SIDNEY AIRPORT TRAVELODG | e, 2280 Beacon Ave, Sidney      | 250-656-1174 |
| Emerald Isle Motor Inn   | 2306 BEACON AVE, SIDNEY         | 250-656-4441 |
| QUALITY INN              | 2476 MT NEWTON X RD, SAANICHTON | 250-652-1146 |