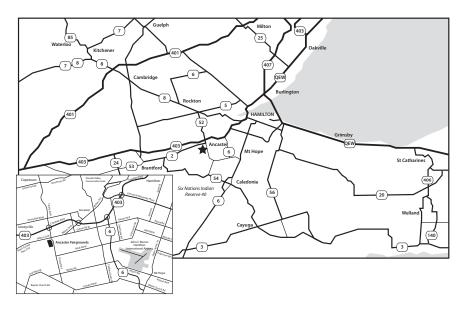

MAP CONFORMATION SHOWS

Directions: Take Hwy. 403 to exit 55 (Copetown). Head south on Route 52/Trinity Road.

MAP OBEDIENCE TRIALS

To comply with instructions issued by the Canadian Kennel Club we will be unable to accept any entry reaching our Show Secretary after that date and time.