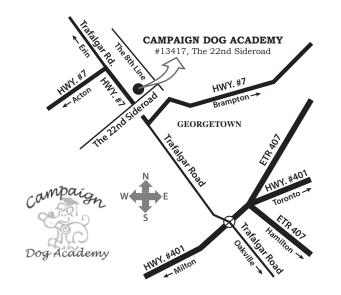

MAP CONFORMATION SHOWS

Directions: Take Hwy. 403 to exit 55 (Copetown). Head south on Route 52/Trinity Road.

MAP OBEDIENCE TRIALS

To comply with instructions issued by the Canadian Kennel Club we will be unable to accept any entry reaching our Show Secretary after that date and time.