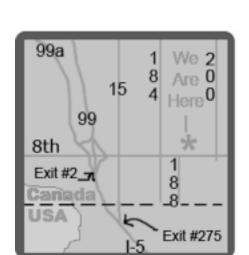

### From the South:

head north on I5 take Exit 275 proceed north to 8th Avenue turn right (east) for 2 1/4 km

# From the International Peace Arch:

head north on Hwy 99 take Exit #2 (first exit after the info booth) travel east on 8th Avenue for 4 km

## From the North:

from Hwy. 1 exit onto 176 St. South take 8th Avenue and head east for 2 1/4 km

### From Vancouver:

head south on Hwy. 99 take Exit #2 8th Avenue East follow for 4 km

FOR COMPLETE RESULTS
OF THIS SHOW GO TO
WWW.BCDOGSHOWSERVICESLTD.CA

FOR SAME DAY SHOW RESULTS OF MAJOR PLACINGS OF ALL SHOWS