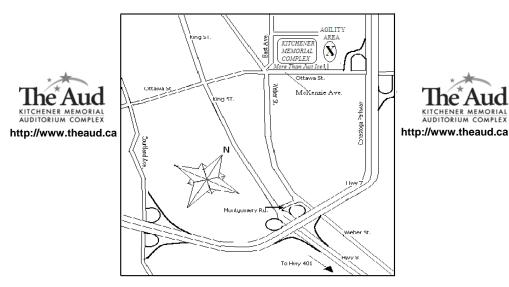

# \*3 Rally Trials\* (limited entry) INDOORS - Monday MAY 23, 2011

(4) CKC Agility Trials - May 21, 22, 2011

Saturday, Sunday - OUTDOORS (Limit 300 per day - includes Both Trials that day)

KITCHENER MEMORIAL AUDITORIUM COMPLEX- http://www.theaud.ca 400 East Avenue, Kitchener, ON N2H 1Z6 These Shows held under the rules of The Canadian Kennel Club (CKC) This event held Indoors/Outdoors - Unbenched & Unexamined