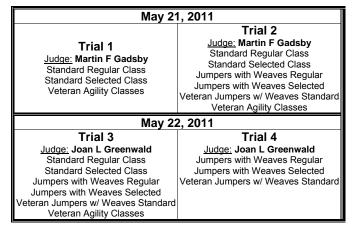

# **RALLY** – Judges & <u>Assignments</u>

Bonnie Christie, Kitchener, ON Lynne Oslach, 75 Davis St., Guelph, ON N1E 3G0 Limited Entry Trial # 1 - Monday, May 23, 2011 - All Classes – Lynne Oslach Trial # 2 – Monday, May 23, 2011 – All Classes – Bonnie Christie Trial # 3 - Monday, May 23, 2011 – All Classes – Bonnie Christie