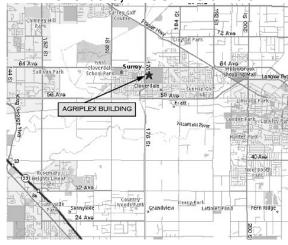

# Poodle Specialty Club of BC Specialty Championship Show Sunday October 7, 2012

Indoors
Cloverdale Agriplex
62<sup>nd</sup> Avenue & 176 St
Cloverdale, British Columbia

### **DIRECTIONS TO THE SHOW SITE**

From the South: Take Hwy 15 (Pacific Highway) North to 62<sup>nd</sup> Avenue. Turn Right

From the West: Take Highway 1 to 176<sup>th</sup> Street turnoff (Exit #53). Go south on 176<sup>th</sup> to 62<sup>nd</sup> Avenue. Turn left.

From the East: Take Highway 1 to 176<sup>th</sup> Street turnoff (Exit #53). Go south to 62<sup>nd</sup> Avenue. Turn Left

Specialty Event Secretary
Louise Davie (www.compupets.com)
30886 Dewdney Trunk Road, Mission, BC V4S 1C4
Phone: 604-462-1365 Fax: 604-406-6656
Email: info@compupets.com