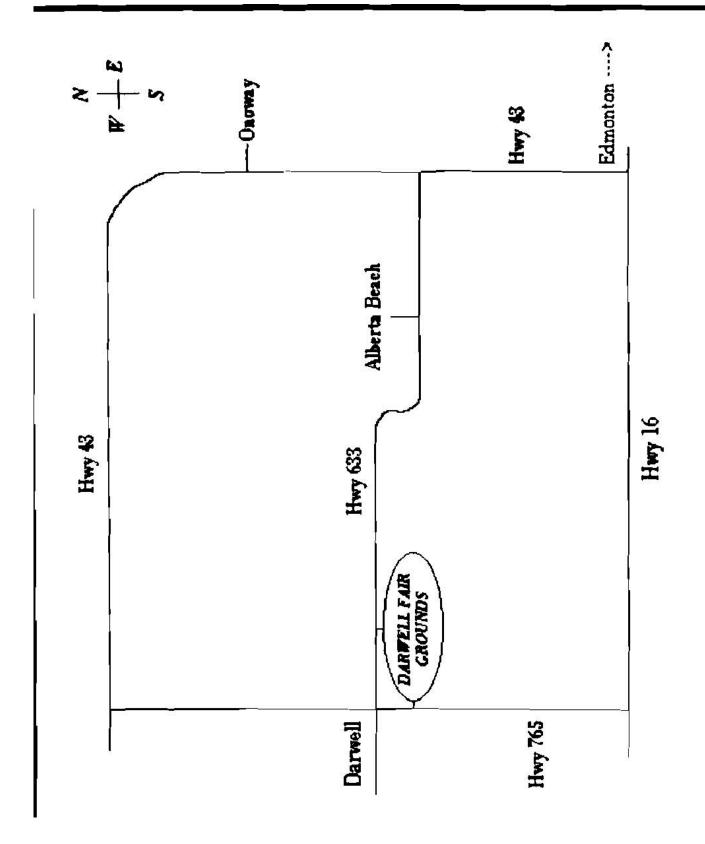

TRIAL 2 CLASSES TO BE TESTED...... T.D. and T.D.X.

Draw will take place at 7:30 a.m. with the first dog starting its track at 8:00 a.m. on Sunday, October 2, 2011

Rendezvous at base camp Darwell campgrounds 4525 Highway 633

SEE ATTACHED MAP
Camping is available on site

No hookups