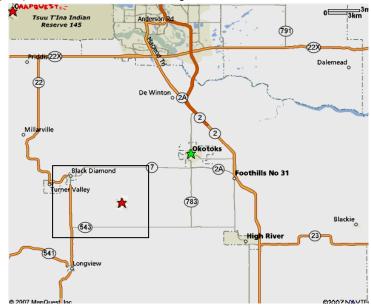

#### **Directions**

From Calgary – South on the #2 Highway, exit at the Okotoks overpass.

Proceed south through the town of Okotoks to the intersection of #2A and #7 Highways. (There will be a Sobeys on your left at the intersection.)

Turn right (West) on to #7 highway, continue past the Big Rock.

Next left (South) past Big Rock – 64<sup>th</sup> Street. Proceed south on 64<sup>th</sup> Street to 455 Avenue.

Turn left (East) on 455 Avenue and watch for signs.