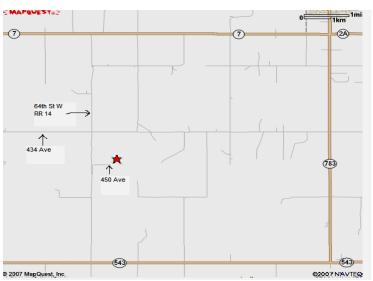

Turn right (West) on to #7 highway, continue past the Big Rock.

Next left (South) past Big Rock – 64<sup>th</sup> Street. Proceed south on 64<sup>th</sup> Street to 455 Avenue.

Turn left (East) on 455 Avenue and watch for signs.

# Performance and Earthdog Association of Alberta

CKC Earthdog Tests
Limited Entry

September 13 & 14, 2014

48120 450 Avenue W Okotoks, Alberta

Outdoors Rain or Shine

- 4 Introduction to Quarry
- 4 Junior Earthdog Tests
- 4 Senior Earthdog Tests
- 4 Master Earthdog Tests