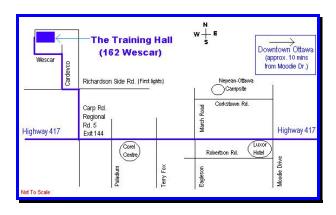

#### TO BE HELD INDOORS AT

"The Training Hall" 162 Wescar Lane Carp, ON

TO COMPLY WITH INSTRUCTIONS ISSUED BY THE CANADIAN KENNEL CLUB WE WILL BE UNABLE TO ACCEPT, ALTER, CANCEL OR SUBSTITUTE ANY ENTRIES REACHING OUR SHOW SECRETARY AFTER THIS DATE.

MAIL ENTRIES TO: Donna LaHaise P.O. Box 28 Richmond, ON K0A 2Z0