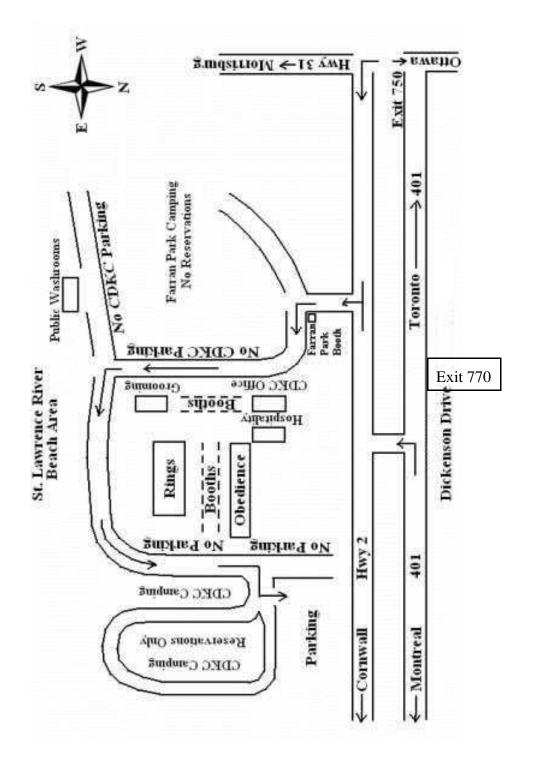

### SHOW FIELD AREA

The complete Show Field Area is strictly reserved for the following only:

Restaurant Facilities Show Tents & Rings

Grooming Tents Show Secretarial Services Hospitality Booths for Vendors and their trailers Show Committee w/Parking Permits Handlers w/special Daily parking permit

### **CAR PARKING**

All car parking for the show is restricted to the East Side of the competiton field. An unloading zone will be available.

> NO PARKING ON THE FARRAN PARK CAMPING AREA. THIS AREA IS RESERVED FOR SEASONAL CAMPERS ONLY

### **CAMPING REGULATIONS**

Parking of vehicles, trailers, RV's or setting up of tents is subject to rules and regulations and restricted to certain areas of the site. These rules are for the benefit of all seasonal campers and Show Participants and were implemented to preserve the natural beauty of the site. All regulations will be fully enforced by the Farran Park personnel during the camping season which includes the days of the C.D.K.C. shows. Anyone who fails to abide by these rules will be evicted from the campsite by proper authorities (ONTARIO PROVINCIAL POLICE) who patrol this campsite 24 hrs per day.

### ALL NO PARKING ZONES WILL BE FULLY ENFORCED AND TOWING SERVICES WILL BE AT THE EXPENSE OF THE OWNERS.

### Camping area administered by Farran Park

Farran Park campsite on the opposite side of the competition field is administered by Parks of the St.Lawrence and camping there is available

Reservations taken or take your chances.

### CORNWALL DISTRICT KENNEL CLUB CAMPING AREA

FOR THE DURATION OF THE SHOW. THE CORNWALL DISTRICT KENNEL CLUB ADMINISTERS THE CAMPING ON THE EAST SIDE OF THE COMPETITION FIELD AND TAKES RESERVATIONS ONLY FOR THIS SECTION. CAMPERS PLEASE NOTE: CAMPING FEES MUST BE PAID AT TIME OF ARRIVAL. CAMPSITES WILL BE ASSIGNED BY CAMPING MANAGER; NO CAMPER SHALL OCCUPY A SITE UNTIL ASSIGNED BY CAMPING MANAGER