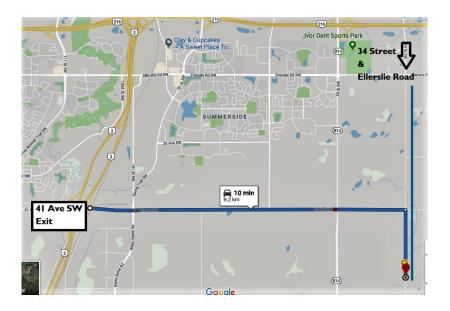

#### Directions

From Edmonton—Go south on 34 Street from Ellerslie Road. The property is 4.7 km south on your right side. (Note--There is no exit from Henday to 34 St. 50<sup>th</sup> Street is best.)

From Highway 2, QEII—Take 41 Avenue SW exit EASTbound for about 8 km. Turn right (south) on to 34 Street (Range Road 240). The site is on your right 1.5 km south.

# The site has been recently annexed by the city so there is some confusion on map apps and GPS regarding the location. Range Road 240 and 34 Street are the same.

| OFFICE USE                                                                                                                           |                    | CLUE<br>Edmonto<br>& Ea             | CANADIAN KE<br>BENTRY FORM<br>ON Perforn<br>rthdog Clu<br>t 24 & 25 20 | nance<br>Ib         | ļ                    | P          |             | OFFICE<br>USE |
|--------------------------------------------------------------------------------------------------------------------------------------|--------------------|-------------------------------------|------------------------------------------------------------------------|---------------------|----------------------|------------|-------------|---------------|
|                                                                                                                                      |                    | ENTRY FEES                          | ۹.                                                                     |                     |                      |            |             | <u>I</u>      |
| I ENCLOSE \$                                                                                                                         |                    |                                     |                                                                        |                     | -                    |            |             |               |
|                                                                                                                                      |                    | \$                                  |                                                                        |                     |                      |            |             |               |
| PLEASE TYPE OR PRINT CLE<br>BREED/Variety:                                                                                           | ARLY               |                                     |                                                                        |                     |                      | MAI        | _E FEM      |               |
| ENTER IN ONE OF THE FOLLO                                                                                                            | OWING              | CLASSES:                            |                                                                        |                     |                      |            | _C FCM      | ALE           |
| Test I                                                                                                                               | Test               | 11                                  | Test III                                                               |                     | Tes                  | it IV      | Call I      | Name:         |
| IQ                                                                                                                                   | IQ _               |                                     | IQ                                                                     |                     |                      |            | Cuil 1      | lamo.         |
| JE                                                                                                                                   | JE                 |                                     | JE                                                                     |                     |                      |            |             |               |
| SE                                                                                                                                   | SE_                |                                     | SE                                                                     |                     |                      |            |             |               |
| ME                                                                                                                                   | ME                 |                                     | ME                                                                     |                     |                      |            |             |               |
| REG. NAME OF DOG                                                                                                                     |                    |                                     |                                                                        |                     |                      |            |             |               |
| CHECK ONEAND ENTER NUM                                                                                                               |                    | DE                                  |                                                                        | DATE                | OF BIRTH             |            |             |               |
| CKC REG. NO.<br>CKC MISC. CERT. NO.<br>CKC PEN NO.                                                                                   |                    | CKC ERN NO.<br>LISTED               |                                                                        | Day<br>PLACE        | /<br>Mo<br>E OF BIR1 | nth<br>TH  | /<br>Year   |               |
| NUMBER:                                                                                                                              |                    |                                     |                                                                        | 0                   | ANADA                | EL         | SEWHERE     |               |
| BREEDER(S)                                                                                                                           |                    |                                     |                                                                        |                     |                      |            |             |               |
| SIRE                                                                                                                                 |                    |                                     |                                                                        |                     |                      |            |             |               |
| DAM                                                                                                                                  |                    |                                     |                                                                        |                     |                      |            |             |               |
| REG'D OWNER(S)                                                                                                                       |                    |                                     |                                                                        |                     |                      |            |             |               |
| OWNER'S ADDRESS                                                                                                                      |                    |                                     |                                                                        |                     |                      |            |             |               |
|                                                                                                                                      |                    |                                     |                                                                        |                     |                      |            |             |               |
| CITY                                                                                                                                 |                    |                                     |                                                                        |                     | PROV./S              | TATE       | POSTAL      | CODE          |
| NAME OF OWNER'S AGENT<br>(IF ANY) AT THE SHOW                                                                                        |                    |                                     |                                                                        |                     |                      |            |             |               |
| AGENT'S ADDRESS                                                                                                                      |                    |                                     |                                                                        |                     |                      |            |             |               |
| СІТҮ                                                                                                                                 |                    |                                     |                                                                        |                     | PROV./S              | TATE       | POSTAL      | CODE          |
| PLEASE SUPPLY VALID EMAI                                                                                                             | L ADDF             | RESS BELOW F                        | OR ENTRY CO                                                            | NFIRMA              | TION                 |            |             |               |
| I CERTIFY that I am the registe<br>name(s) I have entered above<br>the acceptance of this entry, I<br>by any additional rules and re | and aco<br>(we) ag | cept full respon<br>ree to be bound | sibility for all s<br>d by the rules a                                 | tatemen<br>Ind regu | ts made i            | n this ent | ry. In cons | sideration of |
| SIGNATURE OF OWNER OR A                                                                                                              | GENT               |                                     |                                                                        |                     | TELEPH               |            | IBER        |               |
| E-MAIL ADDRESS:                                                                                                                      |                    |                                     |                                                                        |                     |                      |            |             |               |