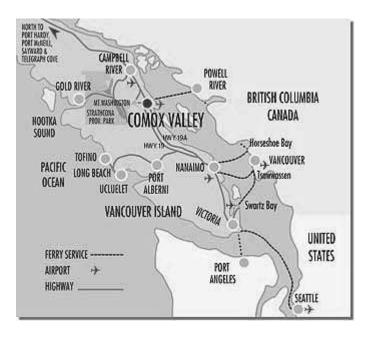

### **OVERNIGHT PARKING**

All parking will be done through Pacific Playgrounds Resort and Marina.

Email: info@pacificplaygrounds.com

Toll free: (877) 239-5600

Phone: (250) 337-5600 Fax: (250) 337-5979

Mail: Pacific Playgrounds International

9082 Clarkson Drive Black Creek, BC Canada

V9J 1B3

Located between Courtenay and Campbell River

# **The New Island Hwy 19**

From Nanaimo to Pacific Playgrounds is just 1½ hours. Turn right on Hamm Rd Connector to Hwy 19A. Turn left onto 19a. Watch for Pacific Playground Sign and turn right on Regent Rd. Then right on Saratoga Rd and take the first left onto Eyre Rd. Then a left on Clarkson Av until you come to Pacific Play Grounds

# The Old Island Hwy 19A

A scenic 2 hour drive from Nanaimo 20 mins North of Courtenay, Watch for Pacific Playground Sign and turn right on Regent Rd. Then right on Saratoga Rd and take the first left onto Eyre Rd. Then a left on Clarkson Av until you come to Pacific Play Grounds

OUTDOORS AT THE
PACIFIC PLAYGROUNDS RESORT & MARINA
BLACK CREEK, BC