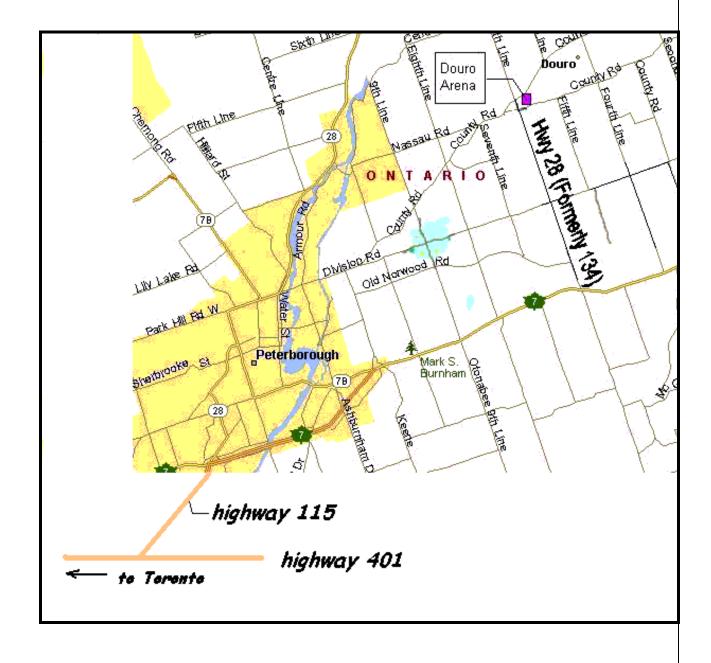

## **Obedience Trial** Trial #s 12-01, 12-02, 12-03 and 12-04

May 5, 2012 At Douro Community Centre 2893 Hwy-28 (Formerly Hwy-134) Douro, ON K0L 180

Junction of Hwy 28 (Formerly Hwy134) and County Road 4 5 miles north of Hwy 7 15 km east of Peterborough, ON

Douro Community Center 2893 Hwy-28 (formerly Hwy-134) 5 Miles North of Hwy 7 Douro, ON 15 km east of Peterborough