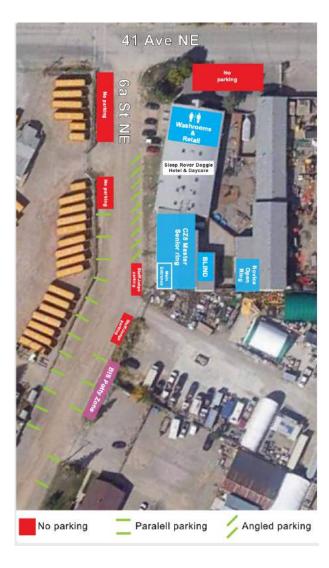

#### Grounds

Barn Hunt grounds include the side building housing the ring and adjacent grassy area (seen in red below). Bushes along the fences in the parking areas often have a significant number of burrs in them. Use caution when allowing your dogs near these bushes.

#### **Parking**

Parking is **NOT** permitted in the main Sleep Rover parking lot unless wheelchair or handicapped access is needed.

Parking can be found on 6a ST NE adjacent to the trial grounds. Angled parking only please.