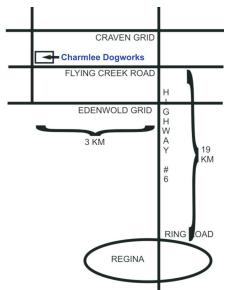

# **Two All Breed Draft Dog Tests**

October 5 & 6, 2013 Charmlee DogWorks, Regina, Saskatchewan (see map)