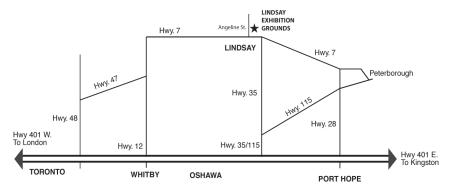

MAP

## Directions to Lindsay Central Exhibition Fairgrounds – Show Site

The entrance to the Lindsay Central Exhibition Fairgrounds is located at 354 Angeline Street South in Lindsay, Ontario.

## From Highway 401 - Toronto

Go east on Highway 401 to Highway 35/115 exit. Take Highway 35/115 north to the Highway 35 exit, take the Highway 35 exit to Lindsay. Turn left (west) onto Highway 7, just south of Lindsay. Turn right onto Angeline Street/County Rd. 4 (first traffic light). Turn right into the Fairgrounds.

### From Highway 401 - Kingston

Go west on Highway 401 to Highway 35/115 exit. Take Highway 35/115 north to the Highway 35 exit, take the Highway 35 exit to Lindsay. Turn left (west) onto Highway 7, just south of Lindsay. Turn right onto Angeline Street/County Rd. 4 (first traffic light). Turn right into the Fairgrounds.

## From Peterborough

Go west on Highway 7 through Omemee to Lindsay. Turn right onto Angeline Street / County Road 4 (third traffic light). Turn right into the Fairgrounds.

## From West

Go each on Highway 7 to Lindsay. Turn left onto Angeline Street (second traffic light). Turn right into the Fairgrounds.

### From North

Go south on Highway 35 to Lindsay. Turn left onto Highway 7. Turn left onto Angeline Street (second traffic light). Turn right into the Fairgrounds.

See Fairgrounds website: www.lindsayex.com