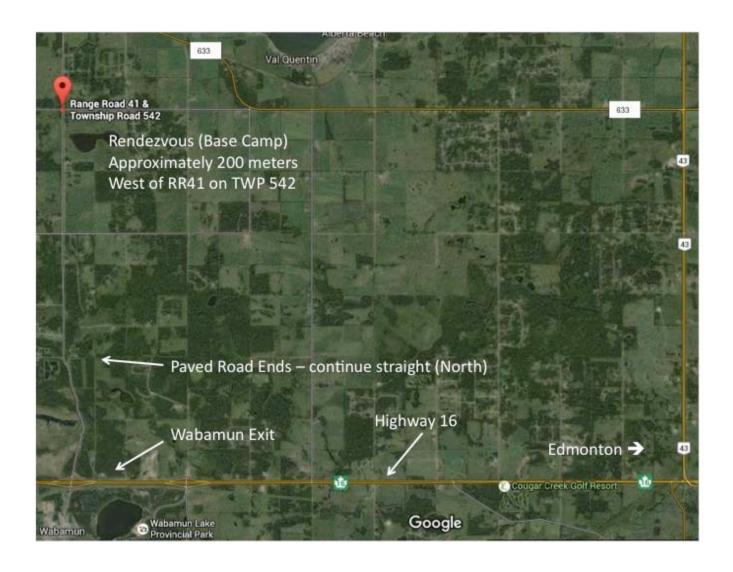

**RENDEZVOUS LOCATION:** Intersection of Range Road 41 and Township Road 542. A map can be found at the end of the Premium List.

**TRACK DRAW TRIAL 1:** Draw for both the TD and TDX tests will take place at the rendezvous location at 8:00 a.m. with the first dog starting its track at 8:30 a.m. on Saturday October 14, 2017.

### WILD ROSE TRACKING CLUB TRIAL RENDEZVOUS POINT

Travel West from Edmonton on Highway 16 (Yellowhead Highway). Exit North off Highway 16 at the Wabamun town exit (also signed for Whitewoods Golf Course). Head North (away from the Wabamun townsite) on paved road (Range Road 40A/40B). The paved road becomes gravel (Range Road 41). Continue North (straight) on the gravel to the intersection of Range Road 41 and Township Road 542. The rendezvous point (base camp) is approximately 200 meters West (left) of this intersection. The intersection of Range Road 41 and Township Road 542 will have "Tracking Test" signage.

An alternative route (with less gravel road travel) would have you travel West from Edmonton on Highway 16 (Yellowhead Highway). Exit North off Highway 16 at the Highway 43 exit. Travel North on Highway 43 to the intersection with Highway 633 (marked Alberta Beach). Turn left (West) onto Highway 633 and continue to Range Road 41. At the intersection of Highway 633 and Range Road 41 turn left (South) (this intersection is just off the top of the satellite map below) and continue to the intersection of Range Road 41 and Township Road 542. The rendezvous point (base camp) is approximately 200 meters West (right) of this intersection. The intersection of Range Road 41 and Township Road 542 will have "Tracking Test" signage.

Two maps to assist you in route finding are included below.

Please be at the rendezvous point <u>prior to 8:00 a.m.</u> each morning. The draw will take place at 8:00 a.m., with <u>first track at 8:30 a.m.</u>