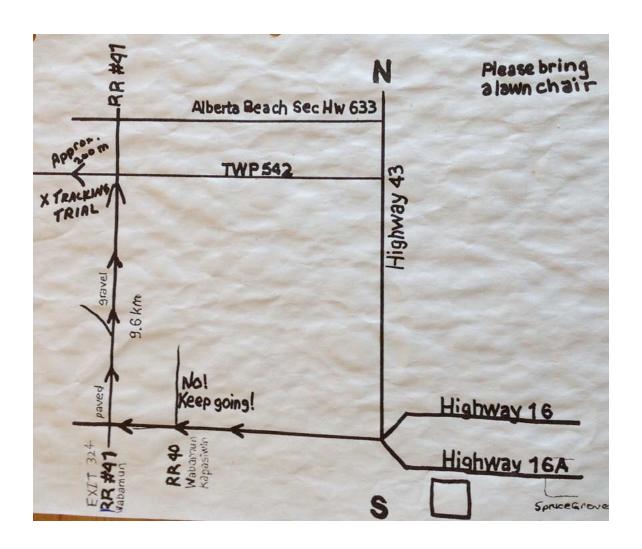

### WILD ROSE TRACKING CLUB TRIAL RENDEZVOUS POINT

Travel West from Edmonton on Highway 16 (Yellowhead Highway). Exit North off Highway 16 at the Wabamun town exit (also signed for Whitewoods Golf Course). Head North (away from the Wabamun townsite) on paved road (Range Road 40A/40B). The paved road becomes gravel (Range Road 41). Continue North (straight) on the gravel to the intersection of Range Road 41 and Township Road 542. The rendezvous point (base camp) is approximately 200 meters West (left) of this intersection. The intersection of Range Road 41 and Township Road 542 will have "Tracking Test" signage.

An alternative route (with less gravel road travel) would have you travel West from Edmonton on Highway 16 (Yellowhead Highway). Exit North off Highway 16 at the Highway 43 exit. Travel North on Highway 43 to the intersection with Highway 633 (marked Alberta Beach). Turn left (West) onto Highway 633 and continue to Range Road 41. At the intersection of Highway 633 and Range Road 41 turn left (South) (this intersection is just off the top of the satellite map below) and continue to the intersection of Range Road 41 and Township Road 542. The rendezvous point (base camp) is approximately 200 meters West (right) of this intersection. The intersection of Range Road 41 and Township Road 542 will have "Tracking Test" signage.

Two maps to assist you in route finding are included below.

Please be at the rendezvous point <u>prior to 8:00 a.m.</u> each morning. The draw will take place at 8:00 a.m., with <u>first track at 8:30 a.m.</u>