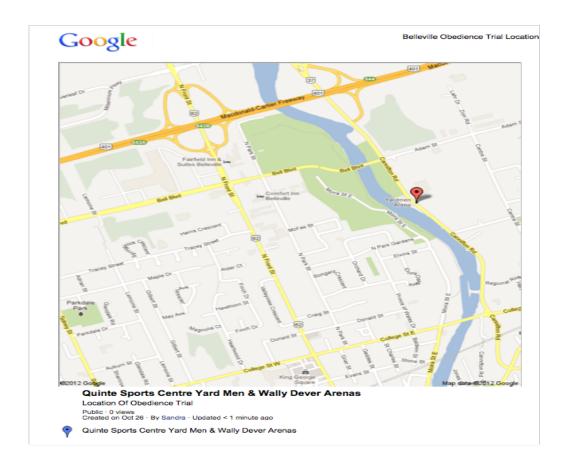

These events held under the rules of the "Canadian Kennel Club"

Location: Quinte Sports and Wellness Centre Gymnasium Trials begin at 11:15 am Saturday

> 265 Cannifton Road, Belleville, ON, K8N 4V8 See Map Attached

Precincts of the trial: Quinte Sports and Wellness Centre, Gymnasium

*Move-ups*: Dogs may be moved up to the next level. The transfer must be submitted to the trial secretary on the official Move-up form, 15 minutes before the class begins. To move from an A class to a B class the form must be submitted one hour prior to the trial.

Due to construction at the Quinte Sports and Wellness Centre, use the South West entrance off 265 Cannifton Road to access this facility.