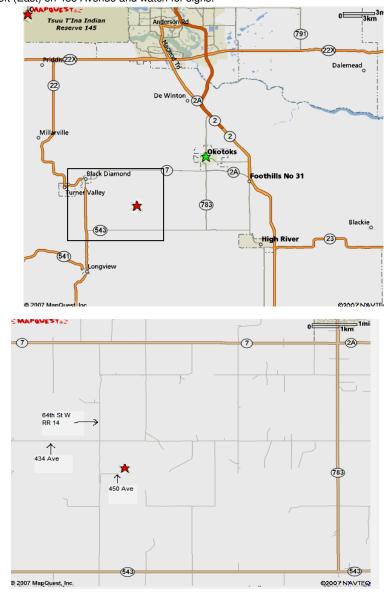

#### Directions

From Calgary – South on the #2 Highway, exit at the Okotoks overpass. Proceed south through the town of Okotoks to the intersection of #2A and #7 Highways. (There will be a Sobeys on your left at the intersection.) Turn right (West) on to #7 highway, continue past the Big Rock. Next left (South) past Big Rock –  $64^{th}$  Street. Proceed south on  $64^{th}$  Street to 455 Avenue. Turn left (East) on 455 Avenue and watch for signs.