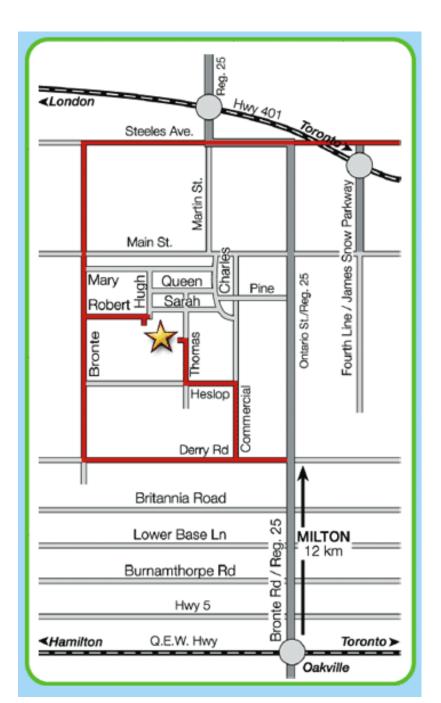

## DIRECTIONS TO THE MILTON FAIRGROUNDS 136 ROBERT STREET

From 401: - North on James Snow Parkway

- West on Steeles Avenue
- South on Bronte Street
- East on Robert St. (entrance on Robert Street)
- From QEW: North on Hwy 25
  - West on Derry Road
  - North on Bronte Street
  - East on Robert St. (entrance on Robert Street)