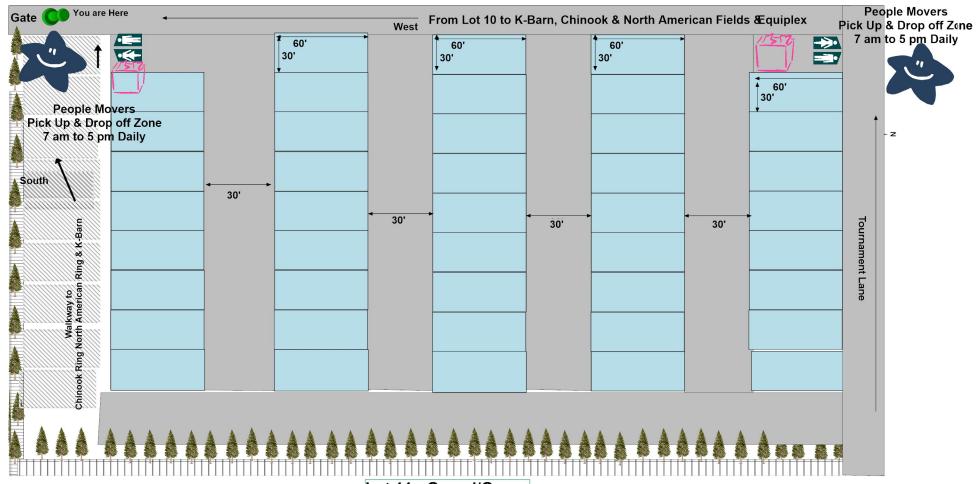

Vehicle/RV Entrance Vehicle/RV Entrance Lot 10 - Grass Group Group Group Group Camping Camping Camping Camping People Movers People Movers Pick Up & Drop off Zone Pick Up & Drop off Zone 7 am to 5 pm Daily 7 am to 5 pm Daily North **West RV Entrance from Tournament Lane** You are Here People Movers Sloped "Drop Off Area Sloped "Drop Off Area Vehicle/RV Entrance Pick Up & Drop off Zone Sloped "Drop Off Area **Do Not Enter Please** Do Not Enter Please 7 am to 5 pm Daily Do Not Enter Please Sloped "Drop Off Area 神前 Vehicle/RV Entrance to Lot 1 Do Not Enter Please East 35' West **RV** Road to Parking Stalls 30' 25' 25' People Movers Pick Up & Drop off Zone 7 am to 5 pm Daily Walkway to
Chinook Ring & North American Ring

East Lot 11 - Gravel/Grass
Total # of Stalls:
36 Stalls - 60' x 30'