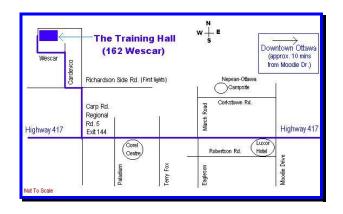

## 4 ALL BREED OBEDIENCE TRIALS October 29 & 30, 2016

\*\* FOUR LICENCED OBEDIENCE TRIALS \*\* 138<sup>th</sup>, 139<sup>th</sup>, 140<sup>th</sup>, 141<sup>st</sup> Trials

TO BE HELD INDOORS AT "The Training Hall", 162 Wescar Lane, Carp, ON