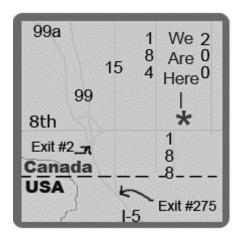

## From the North:

from Hwy. 1 exit onto 176 St. South take 8th Avenue and head east for 2 1/4 km

## From Vancouver:

head south on Hwy. 99 take Exit #2 8th Avenue East follow for 4 km