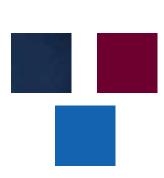

## Premium Cotton Ring Spun Fleece Crewneck Sweatshirt

80% Cotton/ 20% Polyester blend, 14 oz. Adult crewneck sweatshirt ring spun. Heat transfer label. Sizes Small - XL and XXL White Navy – Maroon – Sapphire \$25.00 XXL add \$5.00