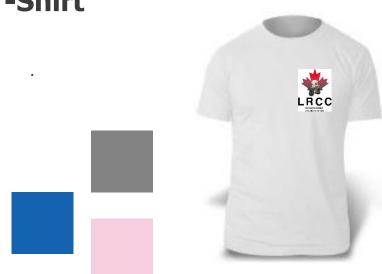

## GET SOME LRCC INC. SWAG Heavy 100% Cotton T-Shirt

8.9 oz 100% Preshrunk cotton.
Double needle topstitched neckline.
Double stitched sleeve and waist hems.
Seamless collar with taped neck and shoulders.
Quarter turned body
Sizes Small - XL and XXL - XXXL
White
Charcoal – Sapphire – Light Pink
\$15.00
XXL and XXXL add \$3.00