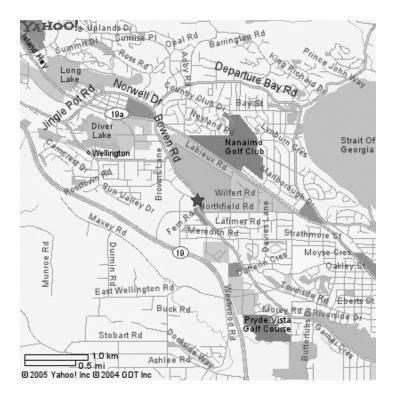

From Island Hwy S turn left onto Comox Rd, continue until becomes Bowen Rd, turn right at Information Center

From Island Hwy N turn right onto Bowen Rd, turn left into Beban Park just past first set of lights

From Parkway ( Inland Island Hwy) North or South, turn east onto Northfield, turn left at Bowen, turn right at Information Center

Minimal Concession on site. Café for sandwiches and restaurant for sit down meals right next door