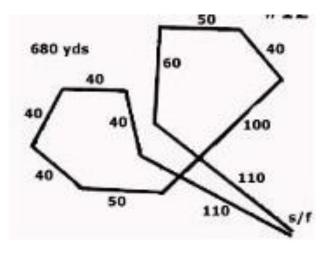

## **Course Plans:**

These plans are approximate and **will** be modified to suit the field conditions on the day. Course will be reversed for finals – Run Offs and Best in Field will be run in the direction the judges choose.

## Saturday 680 yards

Sunday – 950 yards