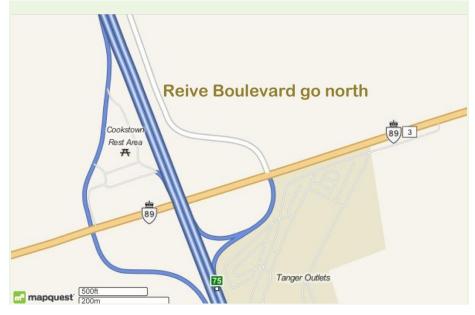

## **DIRECTIONS FROM TORONTO:**

- ✓ Take ON-400 North.
- Take exit 75 toward ON-89/Cookstown/Alliston/Simcoe Road 89 east.
- ✓ Stay straight to go onto Reive Blvd.
- On east side next to the RV Warehouse for GPS enter Innisfil as the city