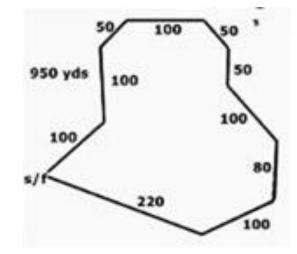

## **Course Plans:**

These plans are approximate and **will** be modified to suit the field conditions on the day. Course will be reversed for finals – Run Offs and Best in Field will be run in the direction the judges choose.

## Saturday 680 yards

Sunday – 950 yards