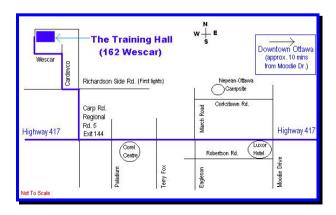

#### TO BE HELD INDOORS AT

"The Training Hall", 162 Wescar Lane, Carp, ON

Mixed breeds and Unrecognized breeds with canine companion numbers accepted.