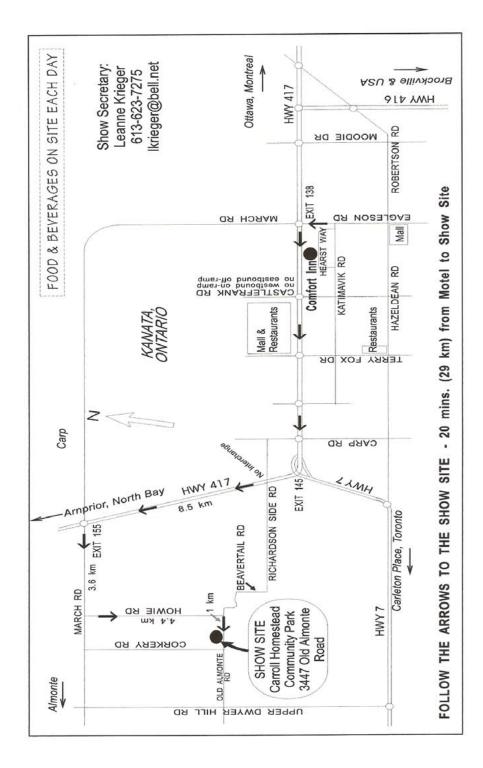

CARROLL HOMESTEAD COMMUNITY PARK 3447 Old Almonte Rd 20 MINS. WEST OF KANATA (OTTAWA) ONTARIO

### SHOW HEADQUARTERS HOTEL

COMFORT INN OTTAWA WEST, 222 Hearst Way, Kanata, Ontario. (613) 592-2200. The toll-free reservations line for Comfort Inns is 1-800-228-5150. (20 mins. to show). There is a restaurant in the motel. When making your reservation, refer to the "Ottawa & Area German Shepherd Dog Club" for the nightly rate of \$129.99 + taxes. This rate includes a full-hot breakfast, free wi-fi access. Book your rooms a month in advance of the show date to get this rate.