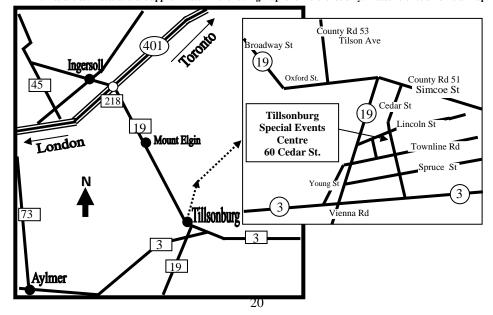

# October 14, 15, 16, 2011

**3 All Breed Championship Shows** 6 All Breed Obedience Trials **\*** 6 All Breed Rally Trials (Limited Entry)

Tillsonburg Special Events Centre, 60 Cedar St., Tillsonburg, ON, N4G 5A5 These Shows held under the rules of The Canadian Kennel Club (CKC) This event held Indoors - Unbenched & Unexamined