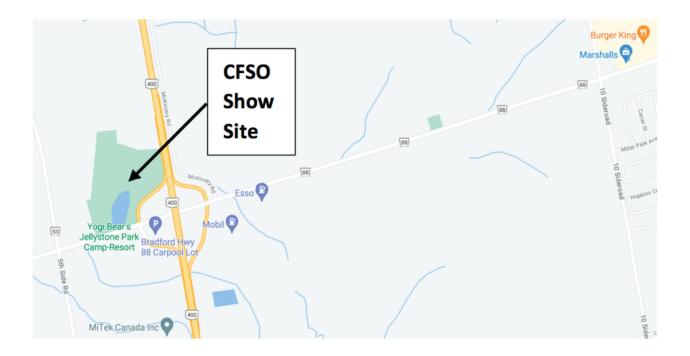

## Judging Schedule

CFSO Regional Specialty Show, June 26, 2022 Yogi Bear's Jellystone Park Camp-Resort 3666 Simcoe County Road 88, Bradford ON L3Z 3K6

www.cfsocavaliers.ca

Ring 1 – Judge: Mrs. W. Maisey

## Yogi Bear's Jellystone Park Camp-Resort

3666 Simcoe County Road 88, Bradford, ON L3Z 3K6

Entry includes parking, day-use campsite and access to electricity and water. Please bring pop-up tent, chairs and x-pen. Bring and remove your own food and drink. There is no food or drink available at the venue.