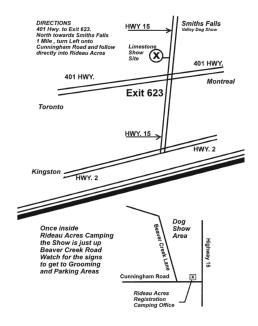

#### RIDEAU ACRES CAMPING RESORT Cunningham Road, Kingston, Ontario

These Shows Held Under The Canadian Kennel Club Rules – Unbenched – Outdoors NO PROVISIONS IN CASE OF INCLEMENT WEATHER

#### RIDEAU ACRES CAMPING RESORT

1014 Cunninghan Road, Kingston. (613) 546-2711 info@rideauacres.com

Site Plan can be seen at www.limestonekennelclub.ca

#### MAP