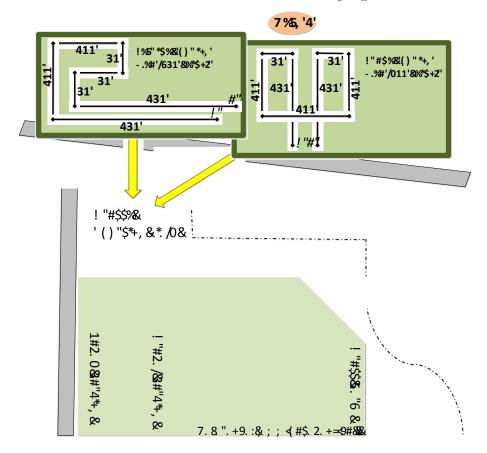

### **Course Plans:**

These plans are approximate and will be modified to suit the field conditions on the day. Course will be reversed for finals – Run Offs and Best in Field will be run in the direction the judges choose.