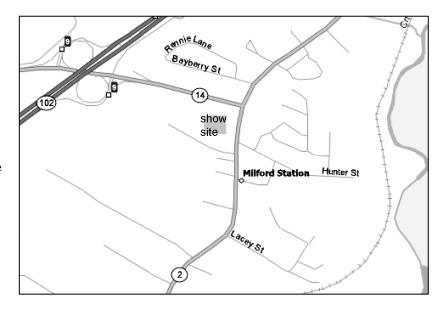

#### **DIRECTIONS to SHOW SITE**

From Hwy 102 take Exit 9 to Hwy 14. From Halifax turn right onto Hwy 14 and from Truro turn left. Proceed to T intersection. Turn right onto Hwy 2 then turn right on the first road you come to. Proceed up this road to the show site.