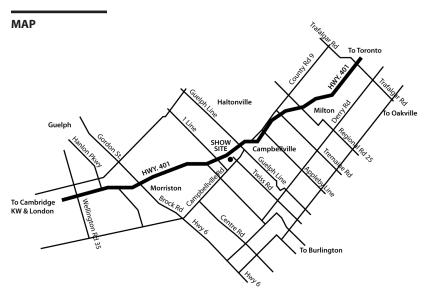

## 8321 Twiss Road, Campbellville, ON LOP 1B0

These Shows Held Under The Canadian Kennel Club Rules Unbenched – Outdoors