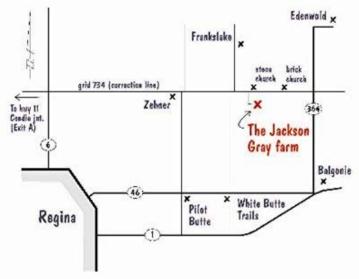

## Earth Dog Trials Jackson/Gray Farm

SW 31-18-17 W2M

Melissa & Gord 306-584-2553 306-581-2513

#### **Route from Regina**

Travel #1 or #46 hwy east of Regina until Pilot Butte furnoff
take the turnoff & travel north past Pilot Butte by approx five miles until grid 734 (T-intersection)
turn and travel east four miles, 100 meters before (west of) the stone church turn south
go two-thirds of a mile

south and turn east up our driveway