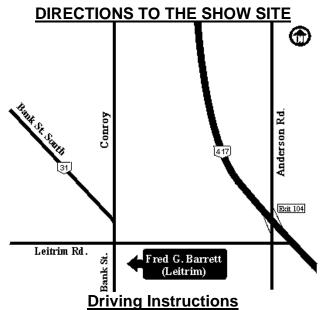

**MONTEREY INN.....** 613-288-3500 (\$ 10.00 fee per pet)

TRAVELODGE OTTAWA HOTEL .. 613-722-7600 (no fee for dogs)

LES SUITES HOTEL...... 613-232-2000

From Hwy-401: If you are Westbound on the 401, take exit # 721, on to Hwy 416 N.

If you are Eastbound from Toronto on the 401 take exit # 721 – A, on to Hyw 416 N.

Follow 416 N to exit # 72 – Hunt Club Road. Exit right & turn left on to Hunt Club Road East to Bank St, turn right on to Bank St., follow Bank St S., to Leitrim Rd., turn left at the lights at Leitrum & Bank St., the arena is the second building on your right.

From Hwy-417 East: take exit # 110, left on to Walkley Rd., Follow Walkley to Conroy Rd. Turn left on to Conroy Rd., At Hunt Club Rd turn right Follow Hunt Club Rd to Bank St, Turn left & follow Bank St., to Leitrim Rd., turn left at the lights at Leitrum & Bank St., the arena is the second building on your right.

From Hwy-417 West: follow signs to the 416 & exit right at Hunt Club Rd., turn left on Hunt Club Rd., East to Bank St, turn right on to Bank St., follow Bank St S., to Leitrim Rd., turn left at the lights at Leitrum & Bank St., the arena is the second building on your right..