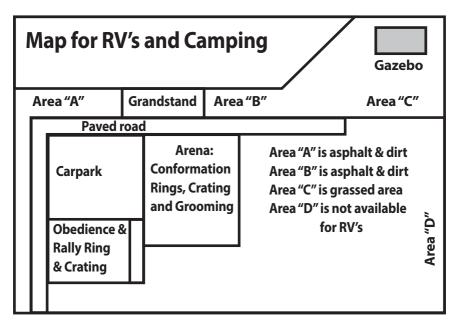

**CAMPSITE RESERVATION 2015 – please print clearly** 

| Name                                                           |                                      |
|----------------------------------------------------------------|--------------------------------------|
|                                                                |                                      |
|                                                                |                                      |
|                                                                |                                      |
|                                                                | RV INFO                              |
| Make                                                           | 🖵 Trailer 🖵 Motorhome                |
| License Plate No                                               | Province or State                    |
| Length Trailer: Trailer                                        | Tow VehicleMotorhome                 |
|                                                                | ☐ Yes ☐ No Water required ☐ Yes ☐ No |
| Reserve for night(s) of:   Th                                  | nursday 🖵 Friday 🖵 Saturday          |
| Amount enclosed: 🗖 \$60.00                                     | or 🖵 \$35.00 🖵 Cheque or Money Order |
| My preferred camping area is in area A B C (please circle one) |                                      |