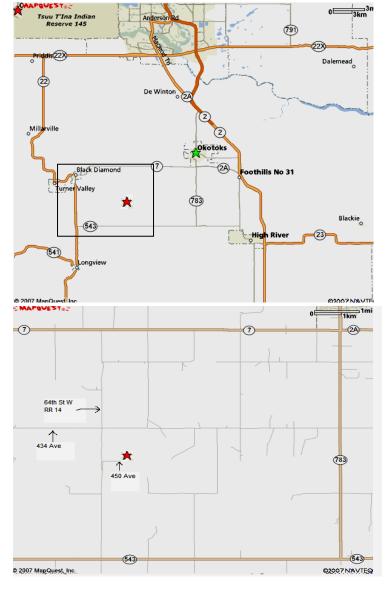

#### **Directions**

From Calgary – South on the #2 Highway, exit at the Okotoks overpass. Proceed south through the town of Okotoks to the intersection of #2A and #7 Highways. Turn right (West) on to #7 highway, continue past the Big Rock.

Next left (South) past Big Rock – 64<sup>th</sup> Street. Proceed south on 64<sup>th</sup> Street to 455 Avenue.

Turn left (East) on 455 Avenue and watch for signs.