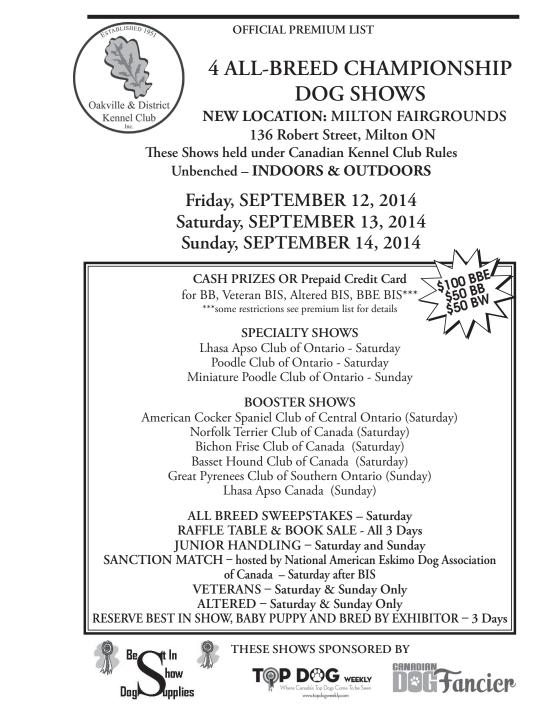

MAP SHOW SITE

**ENTRIES CLOSE 8:00 P.M. WEDNESDAY, AUGUST 27, 2014** To comply with instructions issued by the Canadian Kennel Club we will be unable to accept any entry reaching our Show Secretary after that date and time.