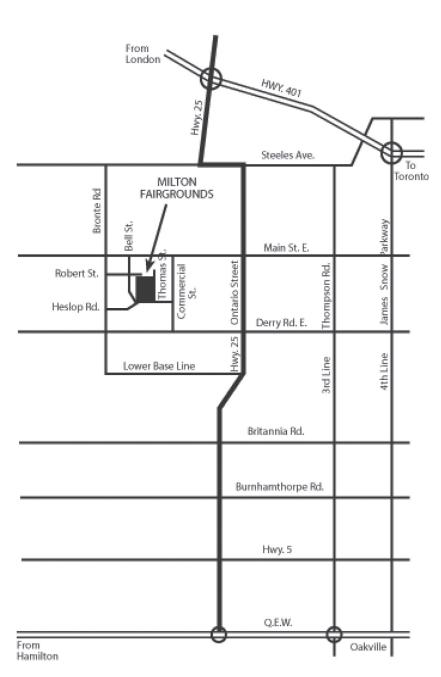

MAP SHOW SITE

**ENTRIES CLOSE 8:00 P.M. WEDNESDAY, AUGUST 27, 2014** To comply with instructions issued by the Canadian Kennel Club we will be unable to accept any entry reaching our Show Secretary after that date and time.