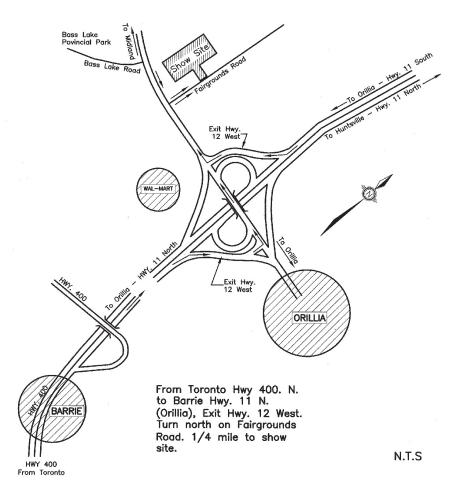

MAP

All exhibitors will be required to clean up after their dogs at all times, including in the ring

Pet Food donations being accepted for local food banks

OFFICIAL PREMIUM LIST

#### **ODAS PARK**

4500 FAIRGROUNDS ROAD, R.R. 2, ORILLIA Ontario L3V 6H2 GPS Coordinates: N44° 36.9765', W079° 28.0192'

These Shows Held Under The Canadian Kennel Club Rules - Unbenched - Outdoors

### **ODAS PARK**

4500 Fairgrounds Road, ORILLIA

Camping Facilities • Gray water dumping available at Bass Lake Provincial Park 1-705-326-7054
PREPAID CAMPING – \$80.00 (tax included)

FEE AT THE GATE – \$100.00 (tax included) – CASH ONLY no cheques accepted