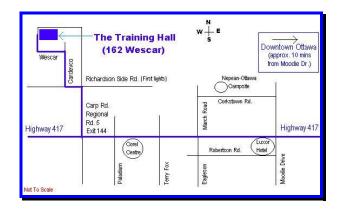

TO BE HELD INDOORS AT "The Training Hall", 162 Wescar Lane, Carp, ON

Mixed breeds and Unrecognized breeds with canine companion numbers accepted.

Day of Trial entries accepted IF limit has not been reached