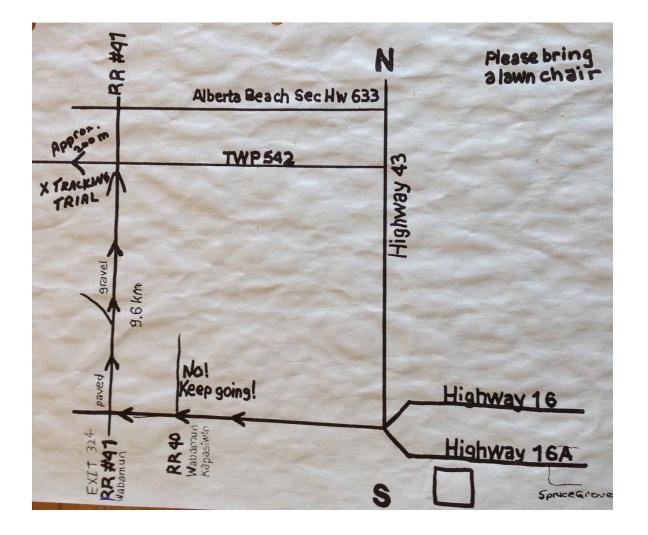

## WILD ROSE TRACKING CLUB TRIAL RENDEZVOUS POINT

Travel West from Edmonton on Highway 16 (Yellowhead Highway). Exit North off Highway 16 at the Wabamun town exit (also signed for Whitewoods Golf Course). Head North (away from the Wabamun townsite) on paved road (Range Road 40A/40B). The paved road becomes gravel (Range Road 41). Continue North (straight) on the gravel to the intersection of Range Road 41 and Township Road 542. The rendezvous point (base camp) is approximately 200 meters West (left) of this intersection. The intersection of Range Road 41 and Township Road 542 will have "Tracking Test" signage.

An alternative route (with less gravel road travel) would have you travel West from Edmonton on Highway 16 (Yellowhead Highway). Exit North off Highway 16 at the Highway 43 exit. Travel North on Highway 43 to the intersection with Highway 633 (marked Alberta Beach). Turn left (West) onto Highway 633 and continue to Range Road 41. At the intersection of Highway 633 and Range Road 41 turn left (South) (this intersection is just off the top of the satellite map below) and continue to the intersection of Range Road 41 and Township Road 542. The rendezvous point (base camp) is approximately 200 meters West (right) of this intersection. The intersection of Range Road 41 and Township Road 542 will have "Tracking Test" signage.

Two maps to assist you in route finding are included below.

Please be at the rendezvous point prior to 8:00 a.m. each morning. The draw will take place at 8:00 a.m., with first track at 8:30 a.m.

MAKE CHEQUES PAYABLE TO WILD ROSE TRACKING CLUB AND MAIL TO: