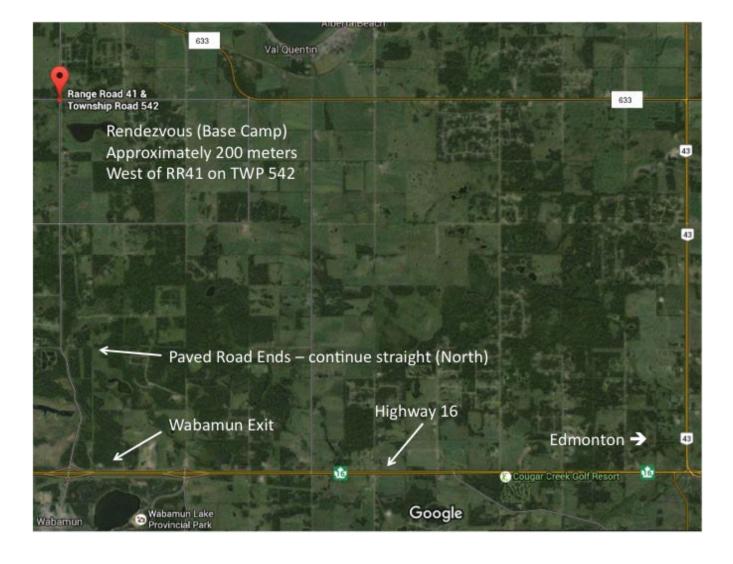

## WILD ROSE TRACKING CLUB TRIAL RENDEZVOUS POINT

Travel West from Edmonton on Highway 16 (Yellowhead Highway). Exit North off Highway 16 at the Wabamun town exit (also signed for Whitewoods Golf Course). Head North (away from the Wabamun townsite) on paved road (Range Road 40A/40B). The paved road becomes gravel (Range Road 41). Continue North (straight) on the gravel to the intersection of Range Road 41 and Township Road 542. The rendezvous point (base camp) is approximately 200 meters West (left) of this intersection. The intersection of Range Road 41 and Township Road 542 will have "Tracking Test" signage.

An alternative route (with less gravel road travel) would have you travel West from Edmonton on Highway 16 (Yellowhead Highway). Exit North off Highway 16 at the Highway 43 exit. Travel North on Highway 43 to the intersection with Highway 633 (marked Alberta Beach). Turn left (West) onto Highway 633 and continue to Range Road 41. At the intersection of Highway 633 and Range Road 41 turn left (South) (this intersection is just off the top of the satellite map below) and continue to the intersection of Range Road 41 and Township Road 542. The rendezvous point (base camp) is approximately 200 meters West (right) of this intersection. The intersection of Range Road 41 and Township Road 542 will have "Tracking Test" signage.

Two maps to assist you in route finding are included below.

Please be at the rendezvous point prior to 8:00 a.m. each morning. The draw will take place at 8:00 a.m., with first track at 8:30 a.m.

MAKE CHEQUES PAYABLE TO WILD ROSE TRACKING CLUB AND MAIL TO: