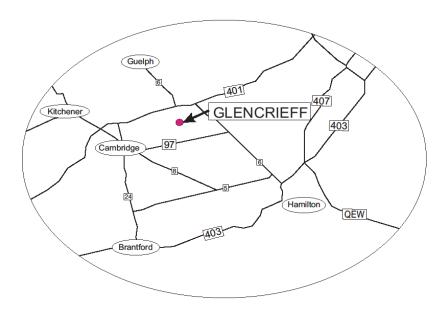

**HEADQUARTERS:** Glencrieff, Pinebank Kennels 7111 Concession 1, Puslinch, ON All Tests will be conducted on the grounds of Pinebank Kennels and nearby properties.