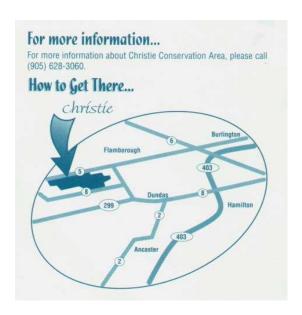

#### **TEST HEADQUARTERS**

Christie Lake Conservation Area, McCoy Pavilion.
Christie Lake Conservation Area is located 1000 Highway 5 West Dundas, Ontario L9H 5E2; 905-628-3060 on HWY 5, 6 mi. (10 km) west of HWY 6 (Clappison's Corners).