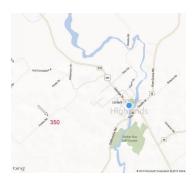

Location: 350 Forbes Rd, Lanark, ON, K0G 1K0

Entries close: 8 p.m. Friday, September 8, 2017

## From Ottawa:

Take Hwy 417 west, exit at #7 Toronto/Carleton Place; Continue on #7 to Perth, turn right on #511 (set of lights just past the Wendy's); take #511 to the end; turn left on Pinegrove Rd., turn right on George street, continue through village (less than 1km) turn left on Robertson Rd (small public school on right); take Robertson Road to Forbes Rd, (you will pass Ambulance stn & Health Centre on right/ lumber yard on left – just past this on the left is Forbes rd.) take Forbes Rd to #350 (Forbes road will change from pavement to gravel – a small Swiss Flag will be hanging out of mail box)

# From Toronto:

Take #7 Hwy to Perth; turn right on #511 (goes to Calabogie), take #511 to the end; turn left on Pinegrove Rd., turn right on George street, continue through village (less than 1km) turn left on Robertson Rd (small public school on right); take Robertson Road to Forbes Rd, (you will pass Ambulance stn & Health Centre on right/ lumber yard on left – just past this on the left is Forbes rd.) take Forbes Rd to #350 (Forbes road will change from pavement to gravel – a small Swiss Flag will be hanging out of mail box)