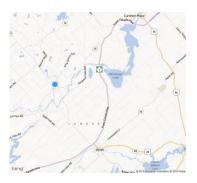

Location: 350 Forbes Rd, Lanark, ON, K0G 1K0

Entries close: 8 p.m. Friday, September 8, 2017

## From Ottawa:

Take Hwy 417 west, exit at #7 Toronto/Carleton Place; Continue on #7 to Perth, turn right on #511 (set of lights just past the Wendy's); take #511 to the end; turn left on Pinegrove Rd., turn right on George street, continue through village (less than 1km) turn left on Robertson Rd (small public school on right); take Robertson Road to Forbes Rd, (you will pass Ambulance stn & Health Centre on right/ lumber yard on left – just past this on the left is Forbes rd.) take Forbes Rd to #350 (Forbes road will change from pavement to gravel – a small Swiss Flag will be hanging out of mail box)

# From Toronto:

Take #7 Hwy to Perth; turn right on #511 (goes to Calabogie), take #511 to the end; turn left on Pinegrove Rd., turn right on George street, continue through village (less than 1km) turn left on Robertson Rd (small public school on right); take Robertson Road to Forbes Rd, (you will pass Ambulance stn & Health Centre on right/ lumber yard on left – just past this on the left is Forbes rd.) take Forbes Rd to #350 (Forbes road will change from pavement to gravel – a small Swiss Flag will be hanging out of mail box)