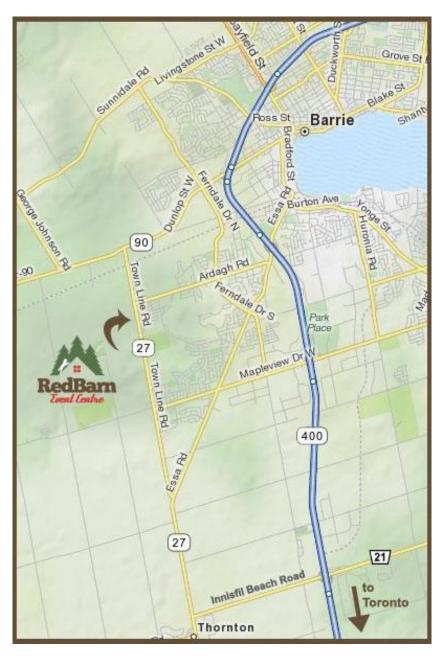

#### **Directions to The Red Barn Event Centre:**

8464 County Road 27, Barrie, ON L4M 4S7

# Please <u>do not</u> use address in GPS, use these GPS coordinates: lat 44.344860 long - 79.741025

<u>From the 400:</u> Take the Essa Road exit. Turn west on Essa (sign says Essa Road South). Turn right at Ardagh Road. Follow Ardagh to County Road 27. Go South on County Road 27.(aka Town Line Road) Property is on the west side of the road down a long driveway. There is a private residence at the front of the property.

<u>From Hwy 27</u>: When traveling North on CR 27 you must turn left shortly after passing through the town of Thorton. Look for the 20<sup>th</sup> Sideroad on your left and then the 10<sup>th</sup> Line on your right, that's your cue to slow down. Then you will see a small sign on your right that shows you must turn left to stay on CR 27. Turn left on CR 27 and continue north. After passing Mapleview Dr. W. you will go down a big hill, the Red Barn flags are on your left at the bottom of that hill.