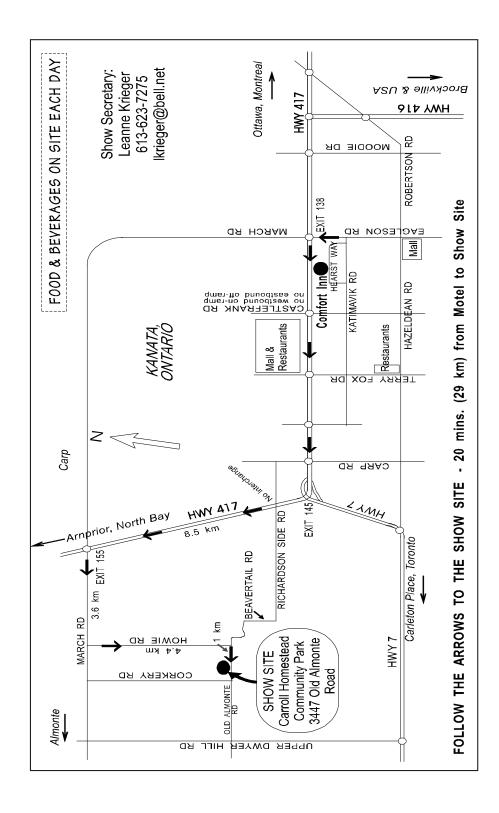

CARROLL HOMESTEAD COMMUNITY PARK 3447 Old Almonte Rd 20 MINS. WEST OF KANATA (OTTAWA) ONTARIO

#### SHOW HEADQUARTERS HOTEL

**COMFORT INN OTTAWA WEST**, 222 Hearst Way, Kanata, Ontario. (613) 592-2200. The toll-free reservations line for Comfort Inns is 1-800-228 -5150. (20 mins. to show). There is a restaurant in the motel. When making your reservation, refer to the "Ottawa & Area German Shepherd Dog Club" for the nightly rate of \$109.95 + taxes. There is a \$10.00/night Pet Fee. This rate includes a full-hot breakfast, free wi-fi access. Book your rooms early.

#### OTHER MOTELS ACCEPTING DOGS

Exhibitors will be held responsible for any and all damages.

Baron's Best Western Hotel, 3700 Richmond Rd., Bells Corners (613) 828-2741 (25 mins. to show)

Bel-Air Motel, 44 Robertson Rd, Bells Corners, Nepean (613) 828-9181 (25 mins. to show)

7 West Motel, 10470 Highway #7, Carleton Place (613) 257-5666 (15 mins. to show)

Webb's Motel, 1705 Carling Ave, Ottawa (613) 728-1881 (25 mins. to show)

Best Western Macie's Hotel, 1274 Carling Av, Ottawa (613) 728-1951 (30 mins. to show)

Ottawa-Nepean Municipal Campsite, 411 Corkstown Rd, Nepean (20 mins. to show).

Phone after May 1st: (613) 828-6632. Information: Ottawa-Nepean Campsite Authority, 101 Centrepointe Dr, Nepean, Ont. K2G 5K7 (613) 727-6700 ext 441