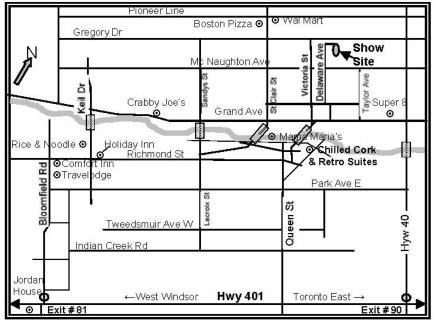

## April 15, 16, 2017

(4) ALL BREED OBEDIENCE TRIALS (limited Entry)
(4) ALL BREED RALLY TRIALS (limited Entry)

William Erickson Arena, 341 Delaware Ave., Chatham, ON N7L 2W9

1 hour from - Detroit, Michigan, Port Huron, Michigan & London, Ontario