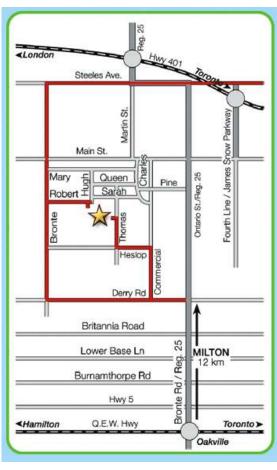

# DIRECTIONS TO THE MILTON FAIRGROUNDS 136 ROBERT STREET

FFrom 401: - North on James Snow Parkway

West on Steeles AvenueSouth on Bronte Street

- East on Robert St. (entrance on Robert Street)

From QEW: - North on Hwy 25

- West on Derry Road

- North on Bronte Street

- East on Robert St. (entrance on Robert Street)