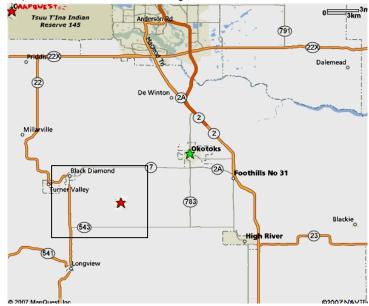

#### **Directions**

From Calgary – South on the #2 Highway, exit at the Okotoks overpass.

Proceed south through the town of Okotoks to the intersection of #2A and #7 Highways. (There will be a Sobeys on your left at the intersection.)

Turn right (West) on to #7 highway, continue past the Big Rock.

Next left (South) past Big Rock – 64th Street. Proceed south on 64th Street to 455 Avenue.

Turn left (East) on 455 Avenue and watch for signs.