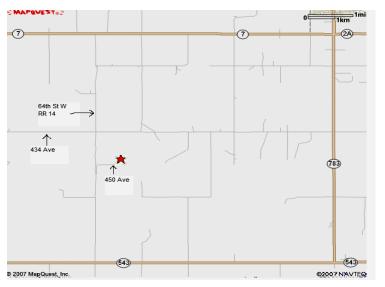

Turn right (West) on to #7 highway, continue past the Big Rock.

Next left (South) past Big Rock – 64th Street. Proceed south on 64th Street to 455 Avenue.

Turn left (East) on 455 Avenue and watch for signs.